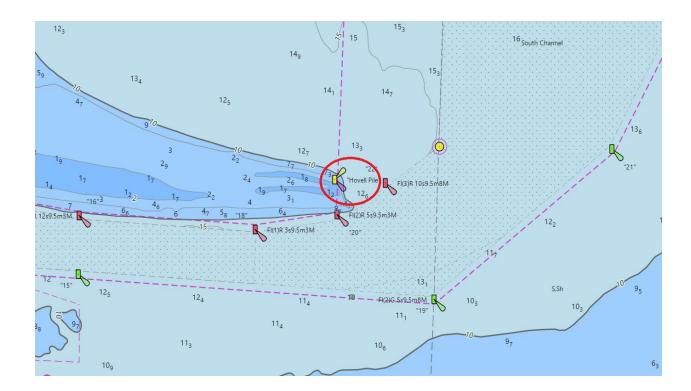

## **Victorian Notice to Mariners**

The following Notice to Mariners is published for general information

Australia - Victoria

No. 174 (T) - 2024

PORT OF MELBOURNE SOUTH CHANNEL HOVELL PILE LIGHT UNLIT

Date: 23 April 2024

Refers: N/A

Details: Mariners are advised Hovell Pile (Fl.W.3s & F.Bu) located in position 38° 19.627' S

144° 53.923' E has been reported as follows:

- Flashing white (Fl.W.3s) light unlit

- Fixed blue (F.Bu) light dim

Mariners are advised to navigate with additional caution in the vicinity of

Hovell Pile.

Charts & Publications affected:

**ENC AU5RIP01** 

Admiralty Digital List of Lights - Area 7 - Volume K - K2324

Further notice: Further notice will be issued.