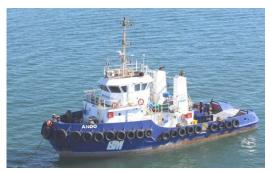

Ando – Tug

- AMS Gladstone Crane barge
- Wizard Fast response vessel
- Matilda Mae Dive support vessel

**AMS Gladstone** will be positioned at location 1 - chainage 240-300 or location 2 - chainage 465-524 (reference site plan) with the following light characteristics:

**Ando** can be contacted on **0429 822 272** or VHF Channel 12. Site supervisor can be contacted on **0431 198 934**.

For more information, please email the Navigation Services department at <a href="MavigationServices@ports.vic.gov.au">NavigationServices@ports.vic.gov.au</a> or contact Melbourne VTS on 9644 9700 or VHF Channel 12.

**SITE PLAN** 

**AMS GLADSTONE** 

**ANDO** 

**MATILDA MAE**