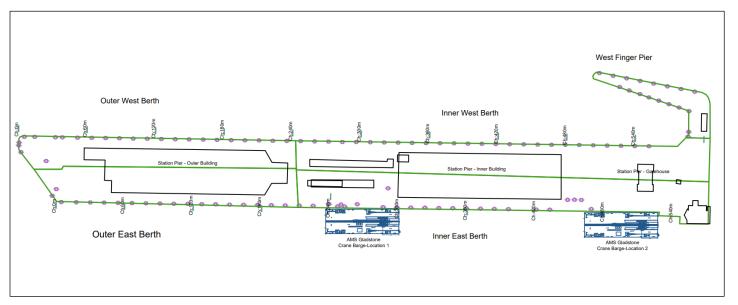

Ando – Tug

- AMS Gladstone Crane barge
- Wizard Fast response vessel
- Matilda Mae Dive support vessel

**AMS Gladstone** will be positioned at location 1 - chainage 240-300 or location 2 - chainage 465-524 (reference site plan) with the following light characteristics:

**SITE PLAN** 

**AMS GLADSTONE** 

**ANDO** 

**MATILDA MAE**