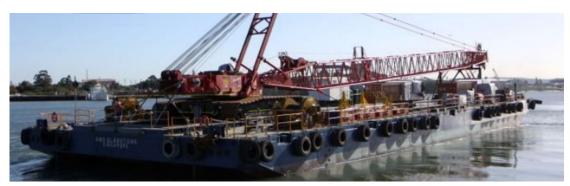

Ando – Tug

- AMS Gladstone Crane barge
- Wizard Fast response vessel
- Matilda Mae Dive support vessel

**AMS Gladstone** will be positioned at location 1 - chainage 240-300 or location 2 - chainage 465-524 (reference site plan) with the following light characteristics:

**SITE PLAN** 

**AMS GLADSTONE** 

**ANDO** 

**MATILDA MAE**