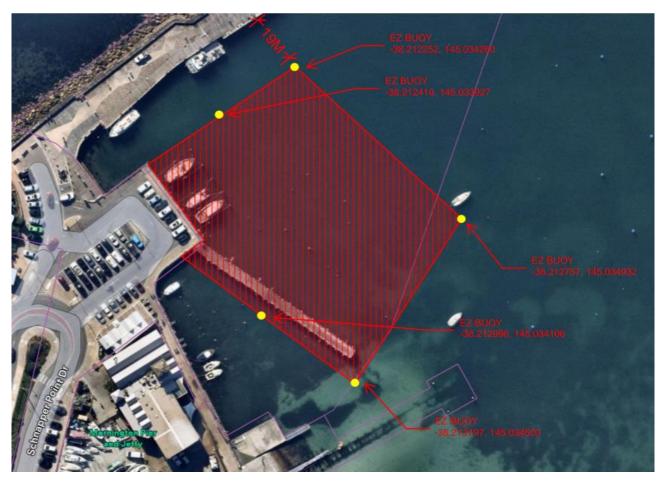

An Exclusion Zone will exist around the Jetty and works area, which will be outlined by temporary lit buoys as shown in figure 1 below, installed at the following approximate

locations (WGS84):

1. 38°12.7446′S, 145°02.0356′E 4. 38°12.7351′S, 145°02.0556′E

2. 38°12.7654′S, 145°02.0959′E 5. 38°12.7918′S, 145°02.0702′E

3. 38°12.7798'S, 145°02.0464'E

The works will involve general demolition activities and will be undertaken with barges and work boats. On-water plant, equipment and potential hazards to navigation arising from the works will be marked as per IALA standards. Navigation will be maintained through to Mornington Pier, boat ramp and yacht club areas.

## OFFICIAL

Figure 1 – Fishermans Jetty Demolition Works Exclusion Zone and Buoyage Locations