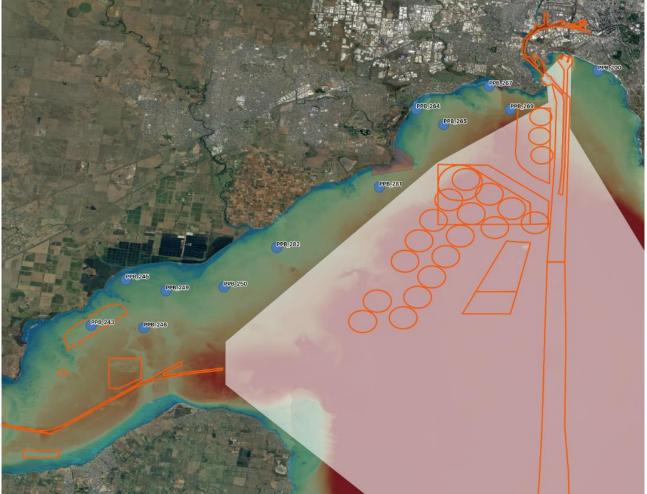

## West Port Phillip Seabed Sampling Operations from St Kilda to Kirk Point

Date:

Thursday 2 November to Friday 10 November 2023.

Details:

Mariners are advised of seabed sampling operations occurring in west Port Phillip from St Kilda to Kirk Point as shown in figure 1 below, at the following approximate locations (WGS84);

Figure 1: sampling operation sites shown as blue dots