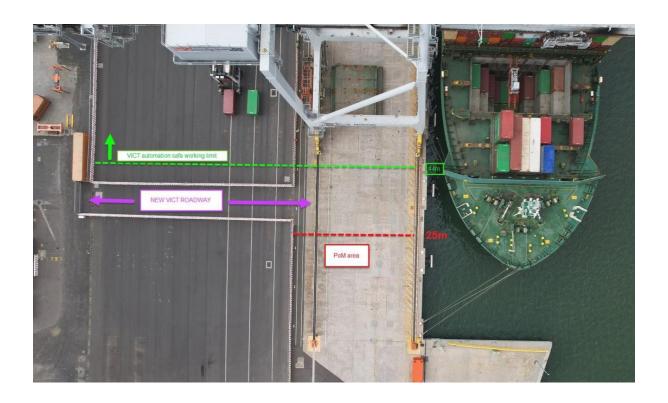

During the works access to the bollards and wharf is restricted between CH 0m

to CH 25m.

Works will be conducted during daylight hours.

Fitzgerald Pty Ltd will undertake the works, using the following equipment: