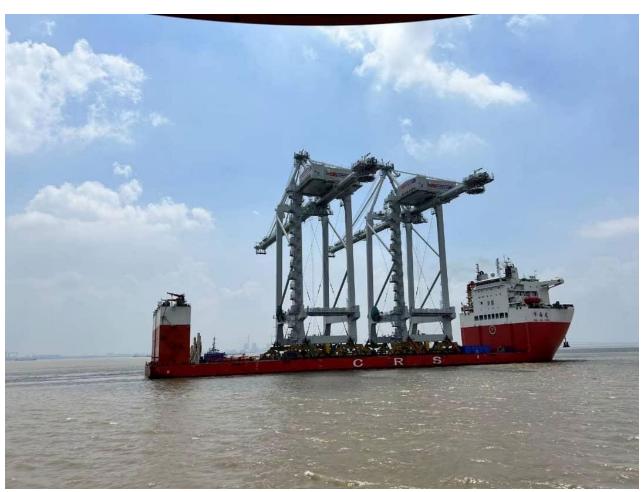

Refers: N/A

**Details:** Mariners are advised the vessel *Hua Hai Long* (LOA: 182m / Beam: 43.6m), with 2 Portainer

cranes onboard, is scheduled to arrive and berth at Webb Dock 4 East on 14 September

2023.

Mariners are advised that a temporary exclusion zone of 500m will be in force

around Hua Hai Long whilst underway. Vessels must not enter the 500m exclusion zone.

For further information, please contact Melbourne VTS on 9644 9740.

Mariners are advised to navigate with additional caution in the vicinity of *Hua Hai Long*, having due regard to the exclusion zone requirements.

Charts & Publications

AUS 143, AUS 144, AUS 155 ENC AU5RIP01, ENC AU5MEL01