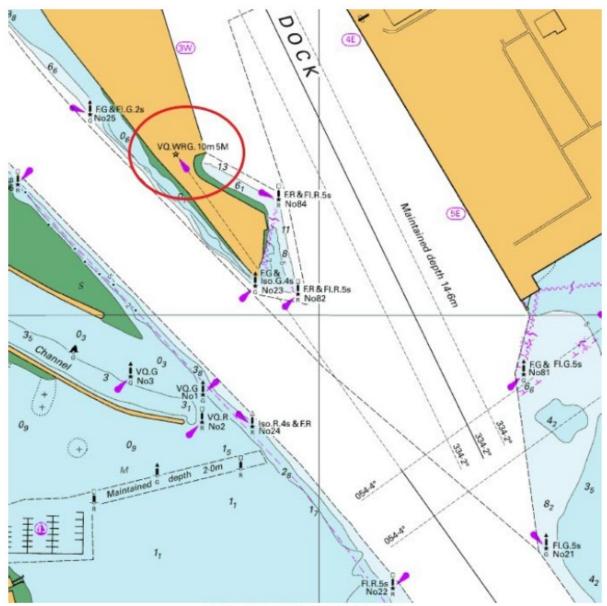

## PORT OF MELBOURNE WEBB DIRECTIONAL LIGHT UNRELIABLE

Date: 6 September 2023

Refers: N/A

Details: Mariners are advised that Webb directional light, located in position 37° 50.842'

S 144° 54.322' E, is unreliable.

For more information, contact Melbourne VTS on (03) 9644 9700 or on VHF

Channel 12.

Mariners are advised to navigate with additional caution in the vicinity of

Webb directional light.

Charts & AUS 155

Publications affected: