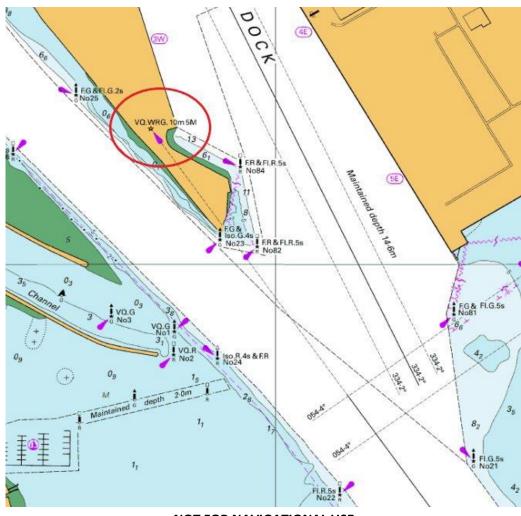

## PORT OF MELBOURNE WEBB DIRECTIONAL LIGHT LIT

Date: 29 August 2023

Refers: NtM 350 (T) – 23 and is hereby cancelled.

Details:Mariners are advised that Webb Directional Light located in position37° 50.842' S 144° 54.322' E has been repaired and confirmed lit.

Charts & AUS 155 Publications ENC AU5MEL01 affected

Further notice: No further notice will be issued.

Warwick Laing Harbour Master

This notice is a direction of the Harbour Master pursuant to section 232 of the *Marine Safety Act 2010* (Vic) The requirements of section 232(2) have been taken into account.