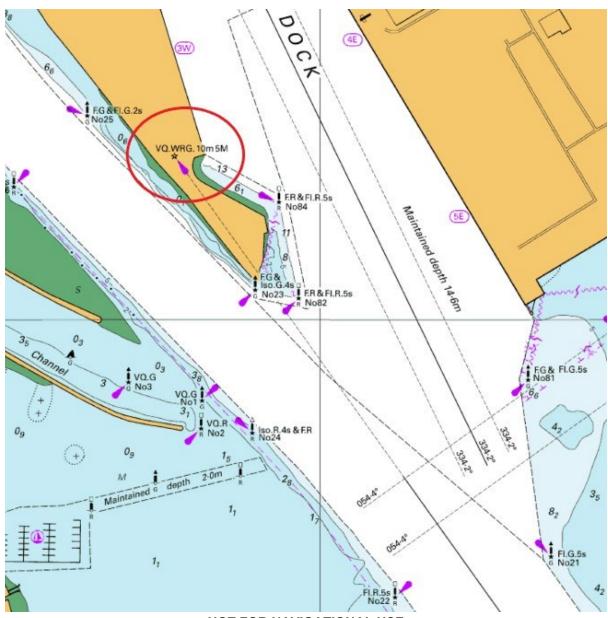

## PORT OF MELBOURNE WEBB DIRECTIONAL LIGHT UNLIT

Date: 24 August 2023

Refers: N/A

Details: Mariners are advised that Webb directional light located in position 37° 50.842' S

**144° 54.322' E** is unlit.

Mariners are advised to navigate with additional caution in the vicinity of

Webb directional light.

Charts &

Publications affected

**AUS 155** 

**ENC AU5MEL01** 

Further notice: Further notice will be issued.

David Tilsley Deputy Harbour Master (Navigation Services)

**NOT FOR NAVIGATIONAL USE**