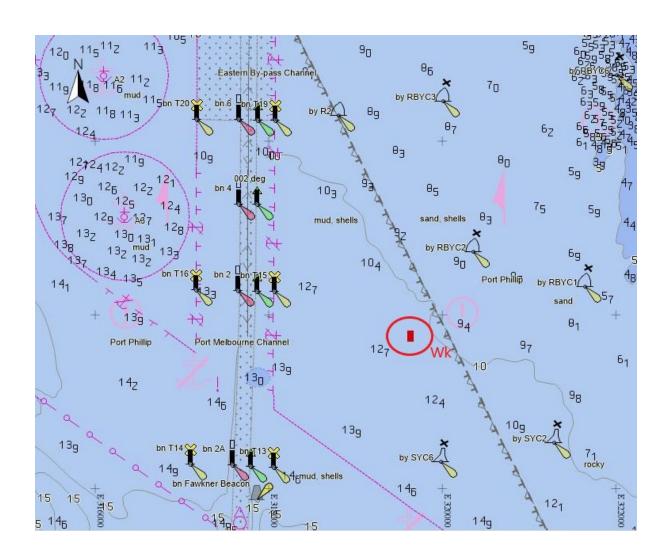

**Details:** Mariners are advised that a wreck (recreational vessel) exists in the following

position:

- 37° 55.926'S 144° 56.865'E

A minimum depth of 11.4m exists in the vicinity of the wreck.

For further information, please contact Melbourne VTS on 9644 9700.

Charts & Publications affected

AUS 143, AUS 155

**ENC AU5MEL01** 

Further notice: Further notice will be issued.

David Tilsley Deputy Harbour Master (Navigation Services)