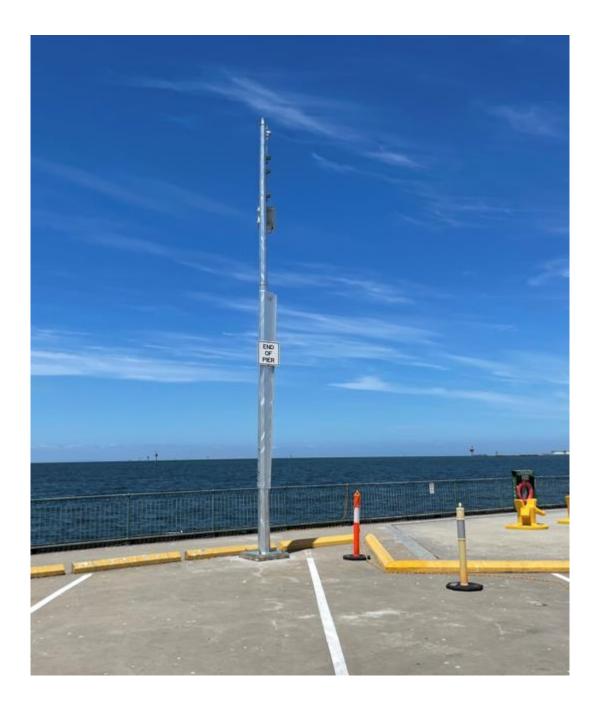

## Australia – Victoria No. – 017 (T) - 2022 PORT MELBOURNE STATION PIER LIGHT 2F (VERT) REPLACED

| Date:                                | 13 January 2022                                                                                                                                                                                                                                       |
|--------------------------------------|-------------------------------------------------------------------------------------------------------------------------------------------------------------------------------------------------------------------------------------------------------|
| Refers:                              | N/a.                                                                                                                                                                                                                                                  |
| Details:                             | Mariners are advised that the two fixed vertical white light 2F(Vert) marking the Southern extremity of Station Pier in position 37° 50' 50.1417" S 144° 55' 48.773 E has been replaced <i>with two fixed vertical red lights</i> <b>2FR (Vert)</b> . |
|                                      | For more information, please contact Melbourne VTS on 9644 9700 or VHF Channel 12.                                                                                                                                                                    |
| Charts &<br>Publications<br>affected | AUS 154                                                                                                                                                                                                                                               |
| Further notice:                      | No further Notice will be issued                                                                                                                                                                                                                      |