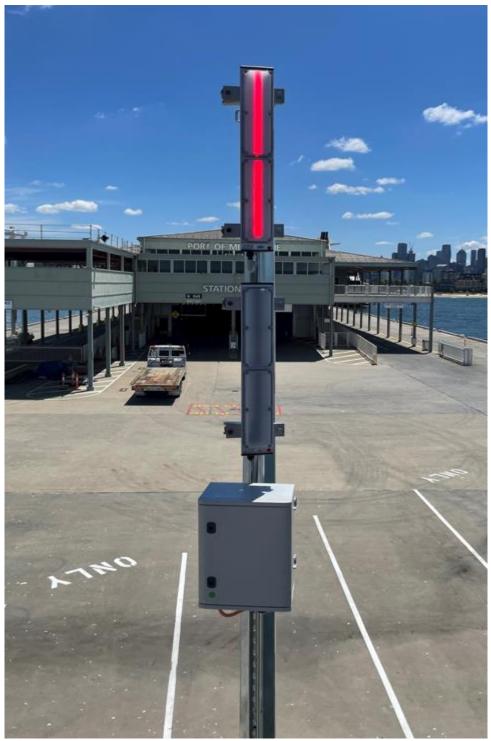

## Australia – Victoria No. – 017 (T) - 2022 PORT MELBOURNE STATION PIER LIGHT 2F (VERT) REPLACED

| Date:                                | 13 January 2022                                                                                                                                                                                                                                       |
|--------------------------------------|-------------------------------------------------------------------------------------------------------------------------------------------------------------------------------------------------------------------------------------------------------|
| Refers:                              | N/a.                                                                                                                                                                                                                                                  |
| Details:                             | Mariners are advised that the two fixed vertical white light 2F(Vert) marking the Southern extremity of Station Pier in position 37° 50' 50.1417" S 144° 55' 48.773 E has been replaced <i>with two fixed vertical red lights</i> <b>2FR (Vert)</b> . |
|                                      | For more information, please contact Melbourne VTS on 9644 9700 or VHF Channel 12.                                                                                                                                                                    |
| Charts &<br>Publications<br>affected | AUS 154                                                                                                                                                                                                                                               |
| Further notice:                      | No further Notice will be issued                                                                                                                                                                                                                      |

## 2FR (Vert)

This notice is a direction of the Harbour Master pursuant to section 232 of the *Marine Safety Act 2010* (Vic) The requirements of section 232(2) have been taken into account.