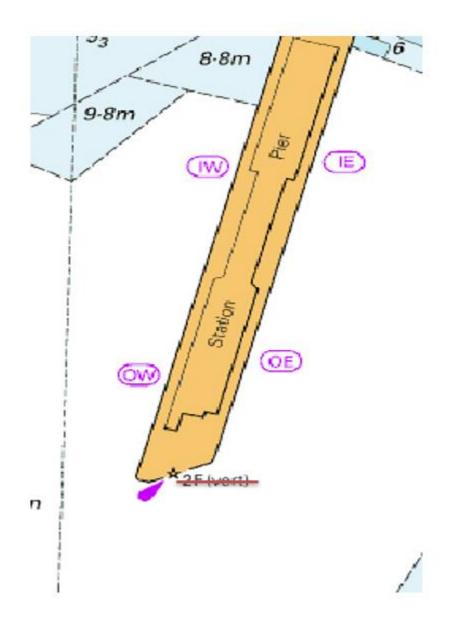

## Australia – Victoria No. – 017 (T) - 2022 PORT MELBOURNE STATION PIER LIGHT 2F (VERT) REPLACED

| Date:                                | 13 January 2022                                                                                                                                                                                                                                       |
|--------------------------------------|-------------------------------------------------------------------------------------------------------------------------------------------------------------------------------------------------------------------------------------------------------|
| Refers:                              | N/a.                                                                                                                                                                                                                                                  |
| Details:                             | Mariners are advised that the two fixed vertical white light 2F(Vert) marking the Southern extremity of Station Pier in position 37° 50' 50.1417" S 144° 55' 48.773 E has been replaced <i>with two fixed vertical red lights</i> <b>2FR (Vert)</b> . |
|                                      | For more information, please contact Melbourne VTS on 9644 9700 or VHF Channel 12.                                                                                                                                                                    |
| Charts &<br>Publications<br>affected | AUS 154                                                                                                                                                                                                                                               |
| Further notice:                      | No further Notice will be issued                                                                                                                                                                                                                      |